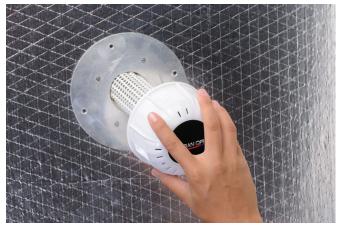

## **Quick Release Feature**The Guardian Air QR+<sup>™</sup> now features a quick-release design for easy removal of the housing to allow easier servicing.

**QR+ Cell Replacement**The Guardian Air QR+<sup>™</sup> also features a quick-release design for easy removal of the PHI Cell® as well.