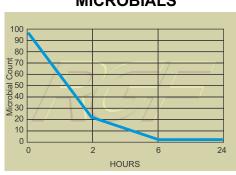

The Guardian Air QR+™ by RGF® is designed to eliminate sick building syndrome risks by reducing odors, air pollutants, VOCs (chemical odors), mold, bacteria and viruses. The Guardian Air QR+™ units are easily mounted into air conditioning and heating systems air ducts where most sick building problems start. When the HVAC system is in operation, the Guardian Air QR+ unit creates an Advanced Oxidation Plasma consisting of Ionized Hydro-peroxides, Super oxide ions and Hydroxide ions. All are friendly oxidizers. By friendly oxidizers, we mean oxidizers that revert back to oxygen and hydrogen after the oxidation of the pollutant.