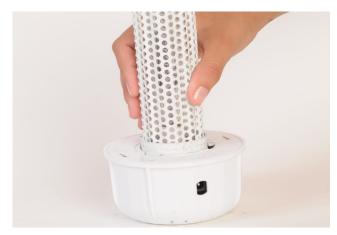

## **Quick Release Feature**The Guardian Air QR+<sup>™</sup> now features a quick-release design for easy removal of the housing to allow easier servicing.

**QR+ Cell Replacement**The Guardian Air QR+<sup>™</sup> also features a quick-release design for easy removal of the PHI Cell® as well.