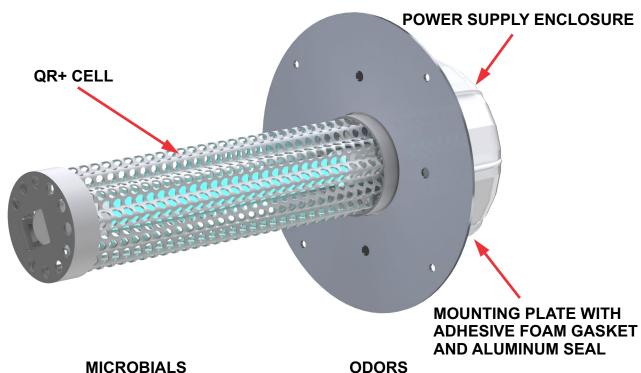

The Guardian Air QR+™ by RGF® is designed to eliminate sick building syndrome risks by reducing odors, air pollutants, VOCs (chemical odors), mold, bacteria and viruses. The Guardian Air QR+™ units are easily mounted into air conditioning and heating systems air ducts where most sick building problems start. When the HVAC system is in operation, the Guardian Air QR+ unit creates an Advanced Oxidation Plasma consisting of Ionized Hydro-peroxides, Super oxide ions and Hydroxide ions. All are friendly oxidizers. By friendly oxidizers, we mean oxidizers that revert back to oxygen and hydrogen after the oxidation of the pollutant.