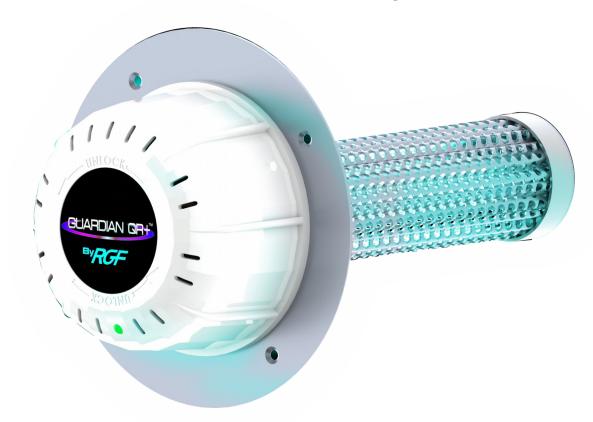

## **Quick Release Feature**The Guardian Air QR+<sup>™</sup> now features a quick-release design for easy removal of the housing to allow easier servicing.

**QR+ Cell Replacement**The Guardian Air QR+<sup>™</sup> also features a quick-release design for easy removal of the PHI Cell® as well.

The Guardian Air QR+™ by RGF® is designed to eliminate sick building syndrome risks by reducing odors, air pollutants, VOCs (chemical odors), mold, bacteria and viruses. The Guardian Air QR+™ units are easily mounted into air conditioning and heating systems air ducts where most sick building problems start. When the HVAC system is in operation, the Guardian Air QR+ unit creates an Advanced Oxidation Plasma consisting of Ionized Hydro-peroxides, Super oxide ions and Hydroxide ions. All are friendly oxidizers. By friendly oxidizers, we mean oxidizers that revert back to oxygen and hydrogen after the oxidation of the pollutant.