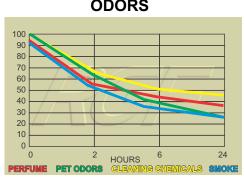

The Guardian Air QR+™ by RGF® is designed to eliminate sick building syndrome risks by reducing odors, air pollutants, VOCs (chemical odors), mold, bacteria and viruses. The Guardian Air QR+™ units are easily mounted into air conditioning and heating systems air ducts where most sick building problems start. When the HVAC system is in operation, the Guardian Air QR+ unit creates an Advanced Oxidation Plasma consisting of Ionized Hydro-peroxides, Super oxide ions and Hydroxide ions. All are friendly oxidizers. By friendly oxidizers, we mean oxidizers that revert back to oxygen and hydrogen after the oxidation of the pollutant.