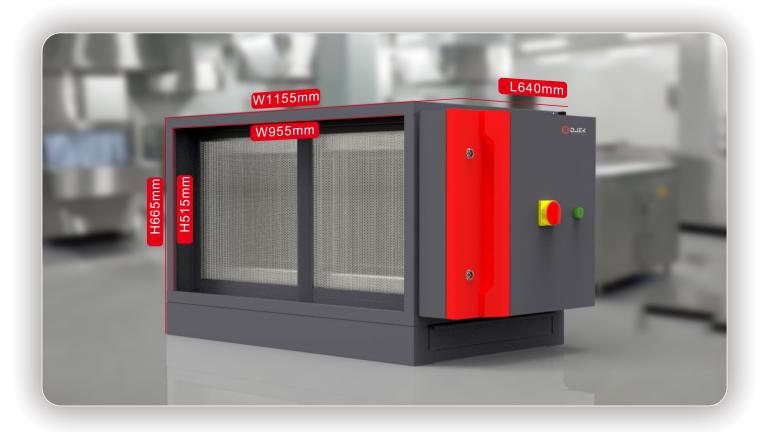

## **DIMENSIONS**

## SPECIFICATIONS

Model 1021

Unit L640\*W1155\*H665mm

Air inlet Size(mm) w955\*h515mm
Cabinet Q235 steel plate

Finishing Weatherproof powder coating, dark red and

dark grey

Weight 84KG

Airflow 5000 CMH / 2950 CFM / 1365 L / Sec