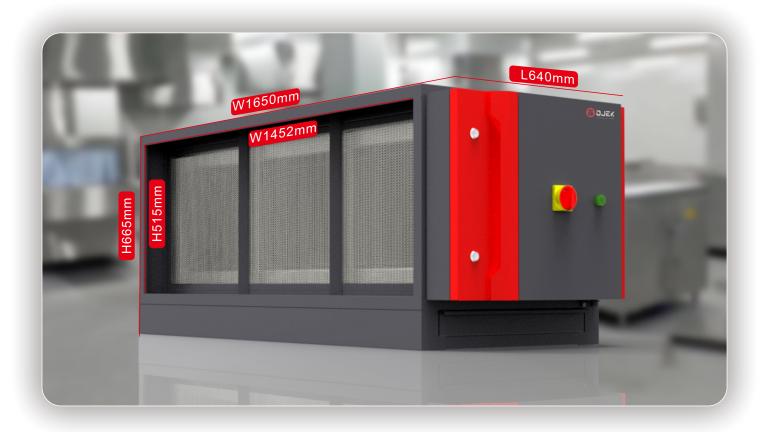

## **DIMENSIONS**

## SPECIFICATIONS .....

Model 1031

 Unit
 L640\*W1650\*H665mm

 Air inlet Size(mm)
 w1452\*h515mm

 Cabinet
 Q235 steel plate

Finishing Weatherproof powder coating, dark red and

dark grey

Weight 113KG